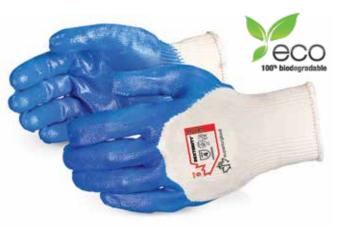

# #S15NT DEXTERITY® NITRILE DIPPED WORK GLOVES

PUNCTURE ABRASION

## **FEATURES**

- Tough nitrile dipped palm coating
- Thanks to an additive in the nitrile coating, these gloves are 100% biodegradable
- 100% cotton seamless knit shell
- Offers abrasion and puncture resistance
- Great comfort and dexterity
- Made in Canada